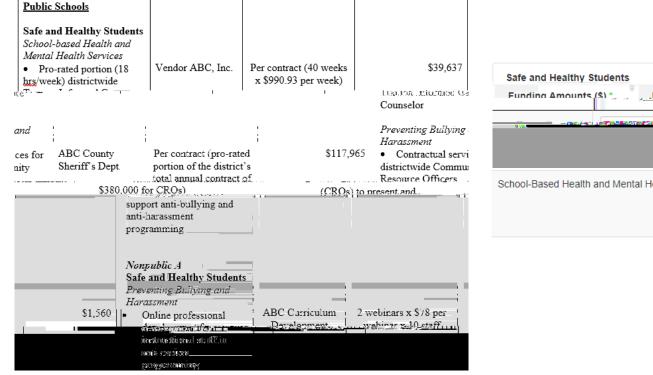

#### Aligning the Budget to the Application SHS Needs and Program Description

<u>Safe and Healthy Students</u>. The needs assessment indicated that a large portion of Example CSD's students need more support to pavinate life trauma and to reduce bullying and barassment in and out of <u>intervition of the second position of the second p</u>

<u>FS-10</u>

| <u>030 011 0</u>                               | 1105                                                                      |                                                                                                 |
|------------------------------------------------|---------------------------------------------------------------------------|-------------------------------------------------------------------------------------------------|
|                                                | <ul> <li>Private School Activity</li> <li>N:A - Not Applicable</li> </ul> |                                                                                                 |
| School-Based Health and Mental Health Services | 39,637                                                                    | <ul> <li>LEA Activity</li> <li>Private School Activity</li> <li>N/A - Not Applicable</li> </ul> |